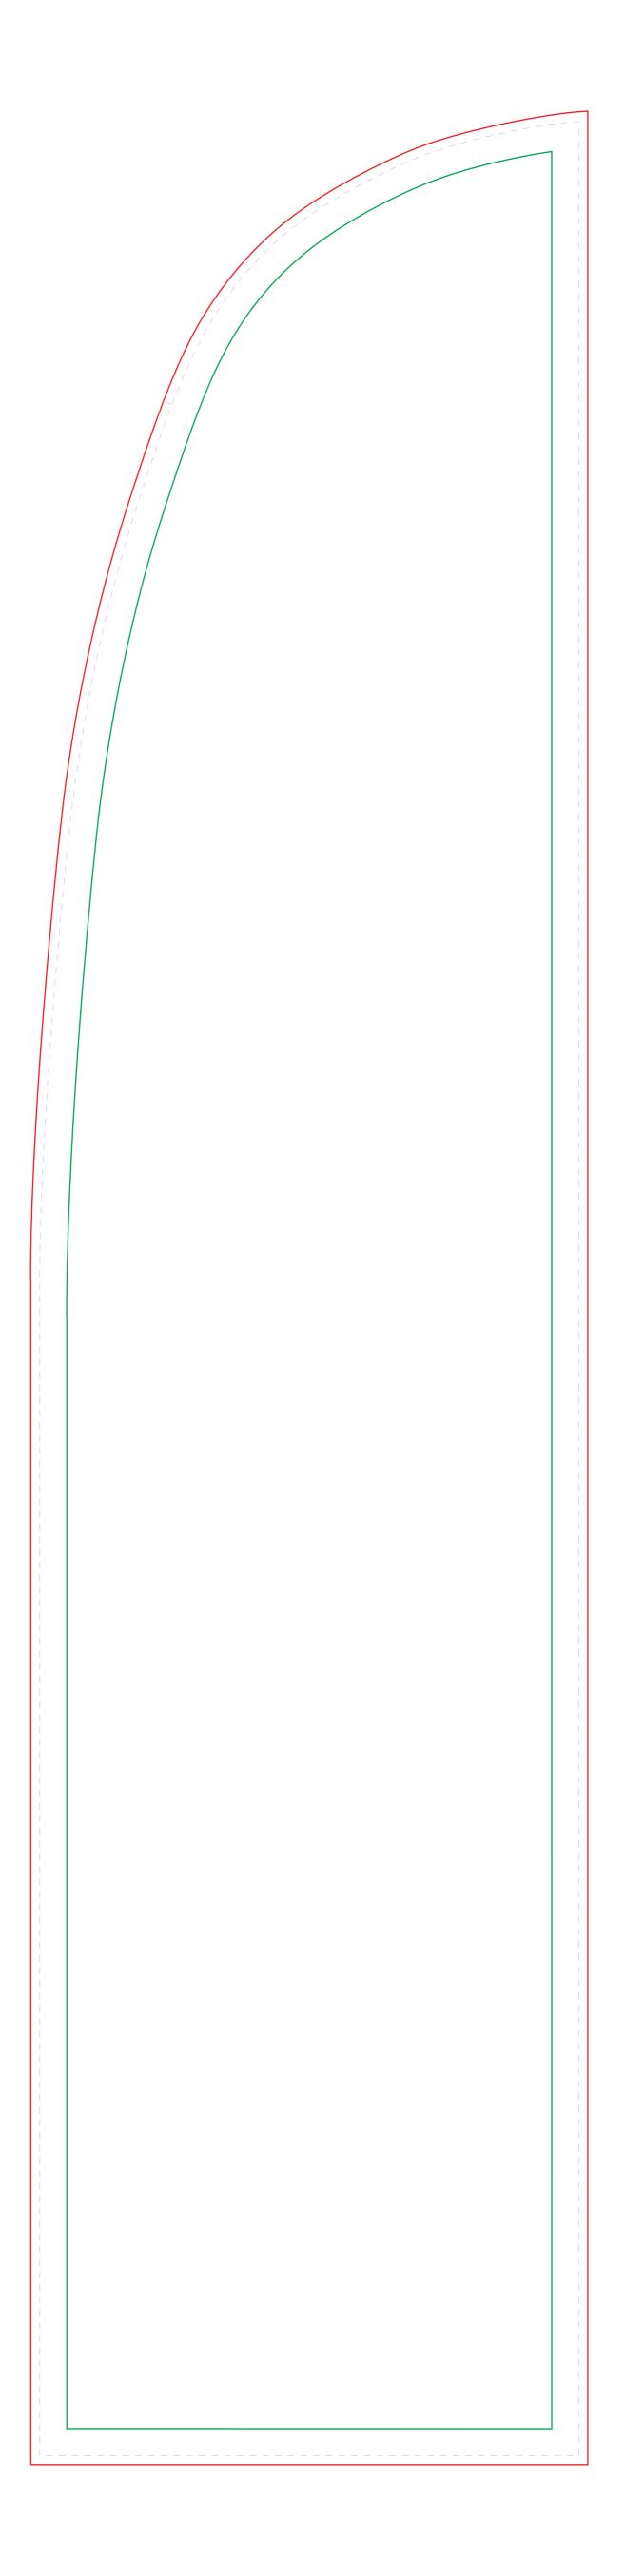

## **Aqua Zoom Feather**

Total area including bleed: 620 (w) x 2620 (h) mm

Finished size: 600 (w) x 2600 (h) mm

Visible area: 600 (w) x 2600 (h) mm

Please keep all text, logos and critical design elements to the inside of the safe area indicated by the green keyline.

Separate black or white pole pocket measuring 58 mm in width.

Single sided show through print.

All sizes are approximate.