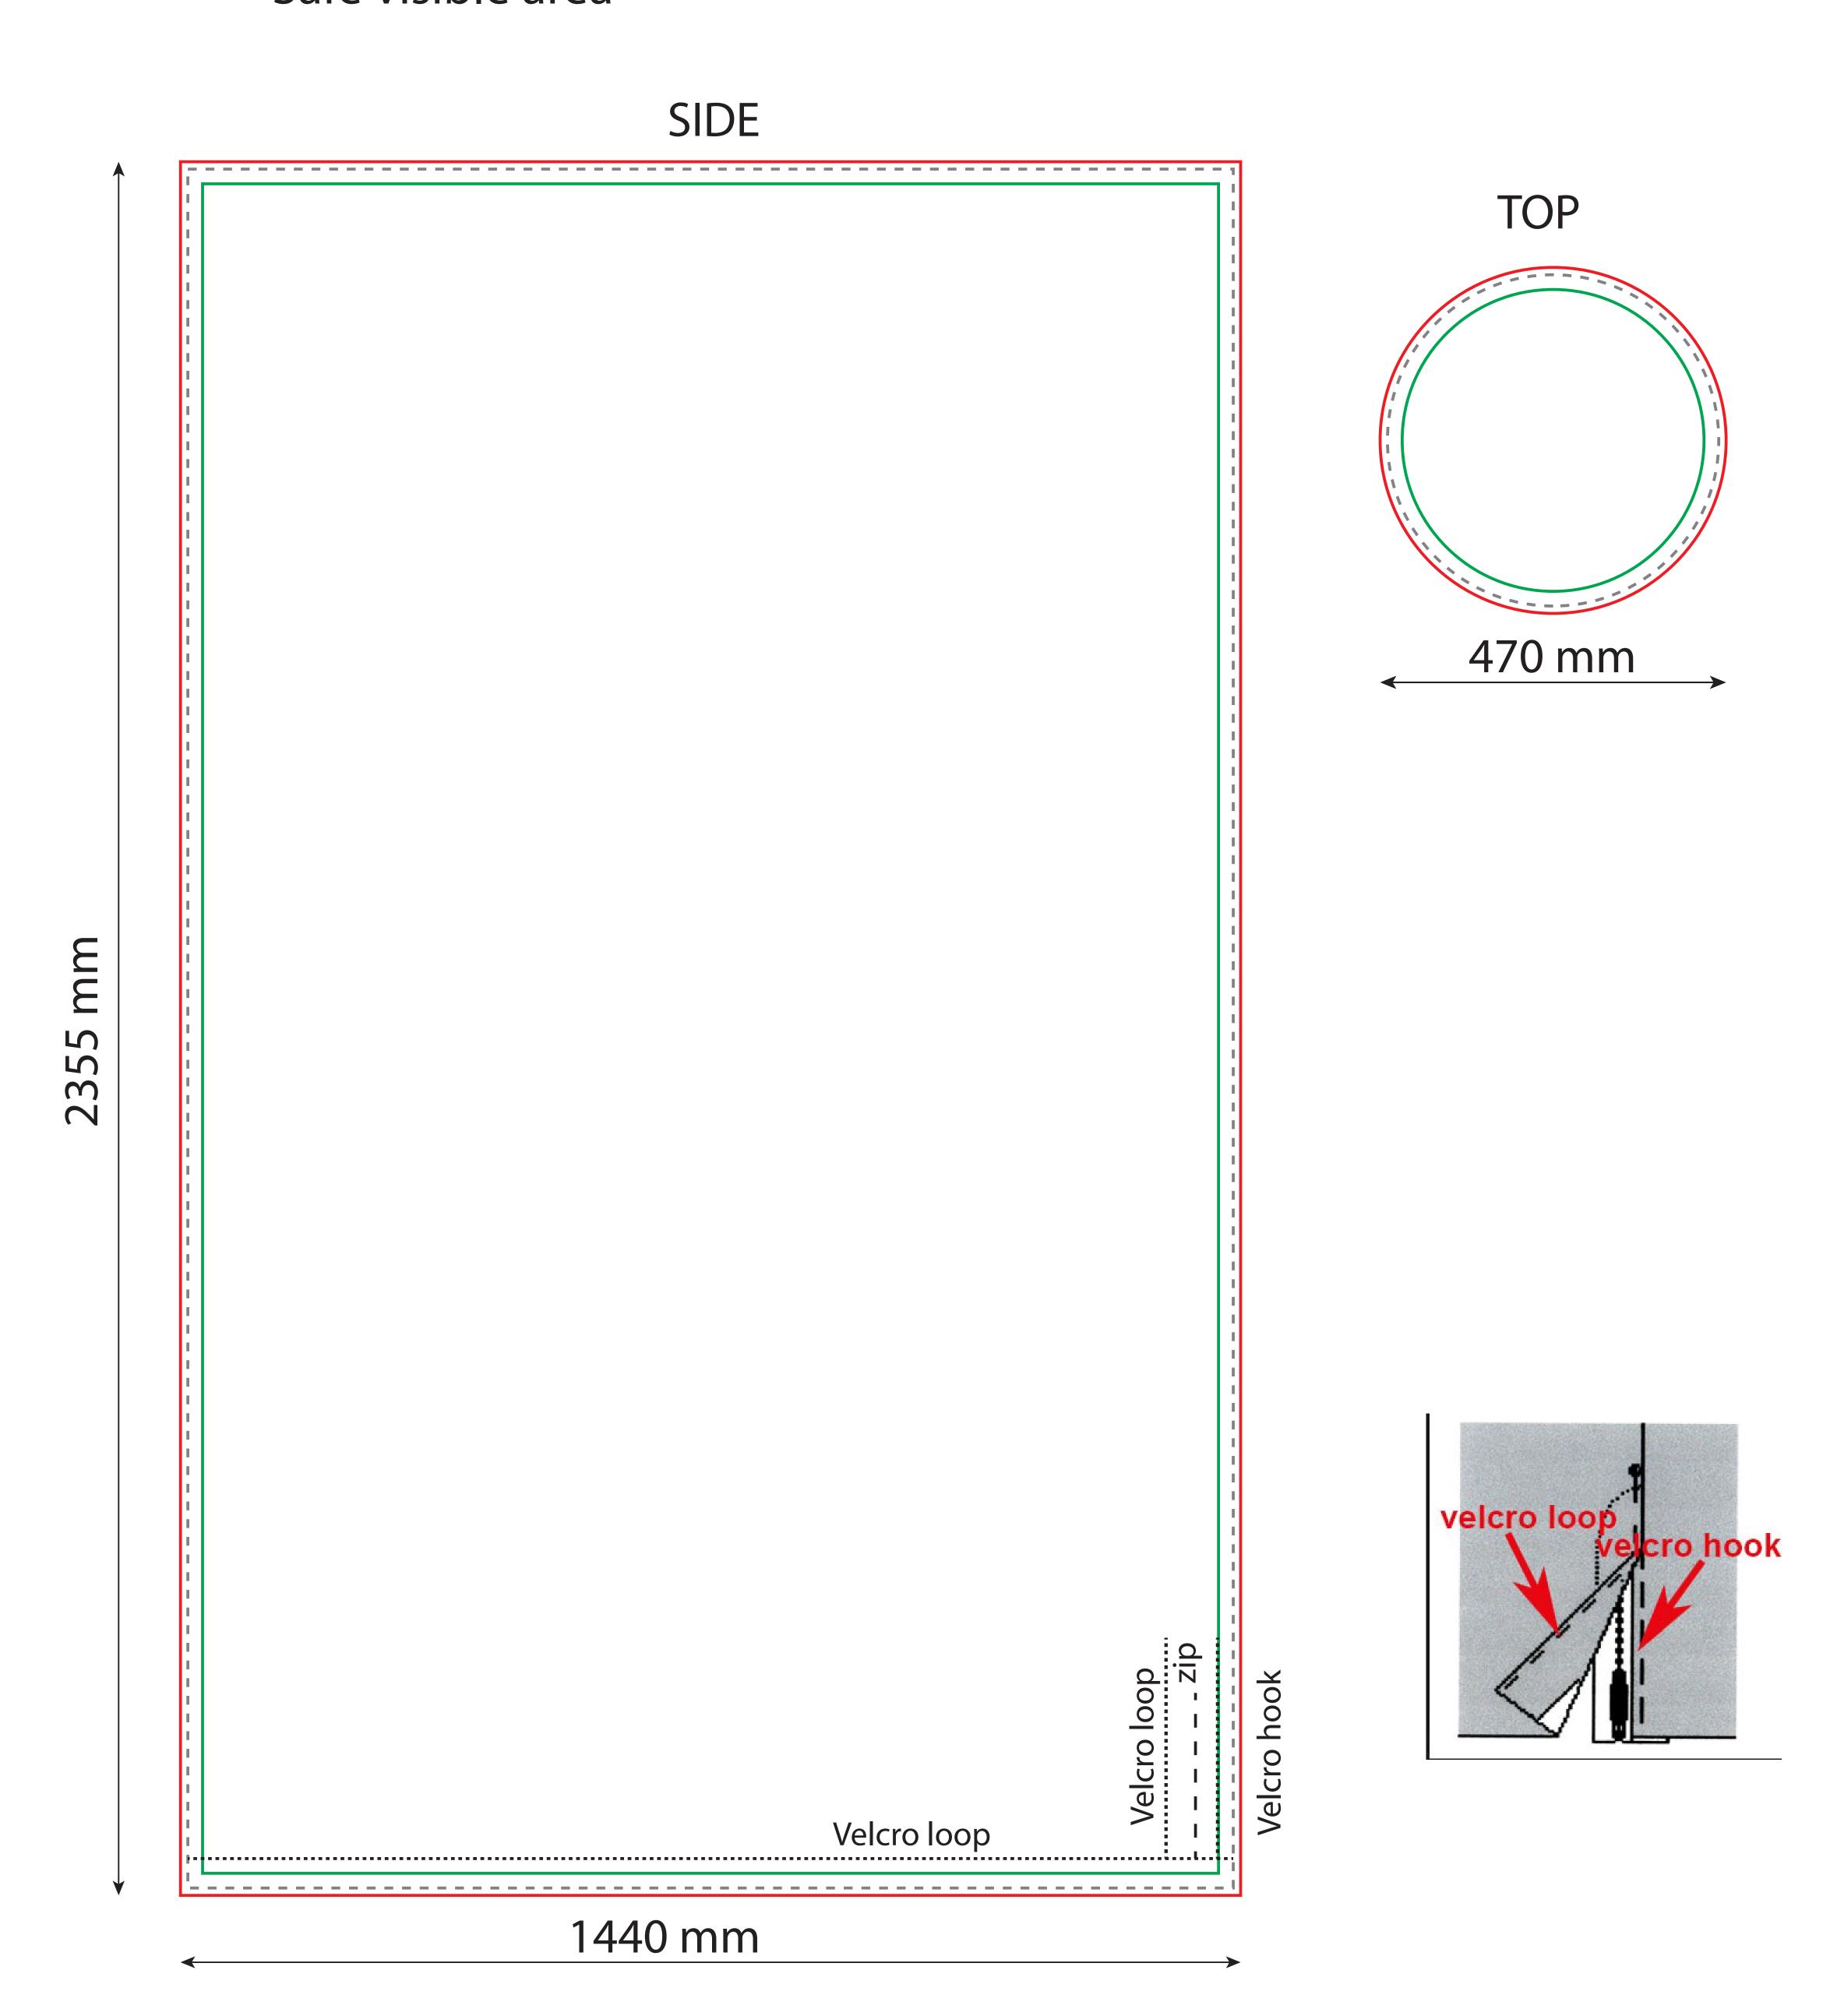

#### TOP

Total area including bleed:

470 (w) x 470(h) mm

Finished size:

450 (w) x 450(h) mm

#### SIDE

Total area including bleed:

1440 (w) x 2355(h) mm

Finished size:

1420 (w) x 2335(h) mm

## This template...

- Is supplied at 25% of finished size.

| Size including bleed |
|----------------------|
| <br>Finished area    |
| Safe visible area    |